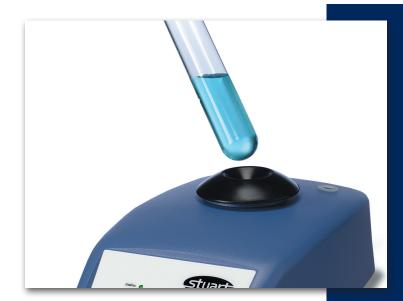

## SA7

Mixer, vortex, fixed speed,

For rapid mixing of samples contained in test-tubes, small flasks and bottles. Starts automatically when the rubber cup is depressed and stops once vessel is removed.

Heavy die-cast body for stability during use.