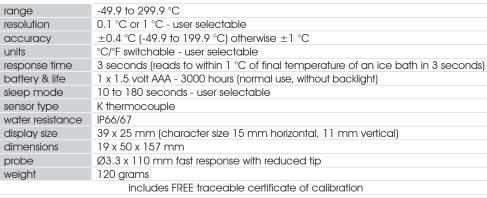

## NEW BATTERY COMPARTMENT

Buttons change °C or °F, 1° or 0.1°, display rotation & sleep settings.

Standard AAA batterv.

Battery life extended up to 3,000 hours.

Battery cover now includes a screw fitting, even more secure.

Temperature readings in just 3 seconds!

Accurate to ±0.4 °C